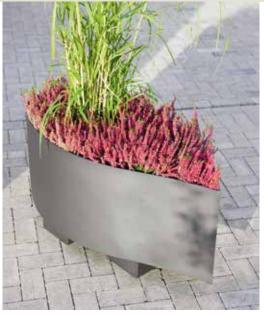

# Specifications

Plant pot with curved sides that taper at both ends. The base has apertures which may be sealed with a perforated plate cover. The container stands on rectangular tubes which serve as supports for hoisting equipment. The apertures of the tubes can be covered with removable caps.

Colour: DB 703, Design: Doris Herrmann

Colour: DB 703, Design: Doris Herrmann