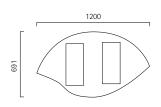

# Measurements S

Width: 691mm (widest point)

Length: 1200 mm

Height of side wall: 390 mm

Height of container, incl. base: 500 mm

Volume: approx. 210 L

Weight when empty: approx. 65 kg