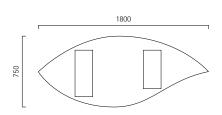

# Measurements L

Width: 750 mm (widest point)

Length: 1800 mm

Height of side wall: 490 mm

Height of container, incl. base: 600 mm

Volume: approx. 430 L

Weight when empty: approx. 85 kg