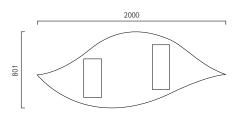

# Measurements XL

Width: 801 mm (widest point)

Length: 2000 mm

Height of side wall: 490 mm

Height of container, incl. base: 600 mm

Volume: approx. 450 L

Weight when empty: approx. 87 kg