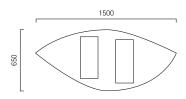

# Measurements M

Width: 650 mm (widest point)

Length: 1500 mm

Height of side wall: 390 mm

Height of container, incl. base: 500 mm

Volume: approx. 250 L

Weight when empty: approx. 68 kg