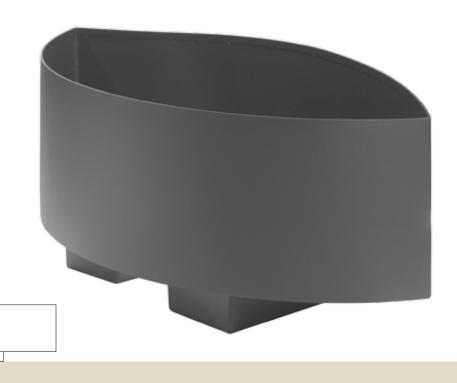

# Specifications

Plant pot with curved sides that taper at both ends. The base has apertures which may be sealed with a perforated plate cover. The container stands on rectangular tubes which serve as supports for hoisting equipment. The apertures of the tubes can be covered with removable caps.

# Mounting

Free standing element