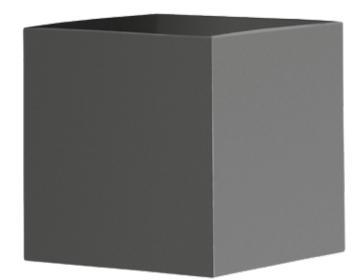

# Specifications

Plant pot with square or oblong basic shape and vertical side walls. Openings are countersunk in the base and closed with a perforated sheet metal cover. The container stands on four individual feet made from square tubes.

## Mounting

Free standing element