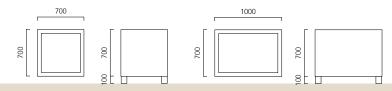

Planter 720 | 721 720 | STAINLESS STEEL | 700 x 700 mm 721 | STAINLESS STEEL | 700 x 1000 mm

## Measurements 720

Width: 700 mm Length: 700 mm Side wall height: 700 mm Height of container incl. base: approx. 800 mm Weight: approx. 35 kg

## Measurements 721

Width: 700 mm Length: 1000 mm Side wall height: 700 mm Height of container incl. base: approx. 800 mm Weight: approx. 45 kg