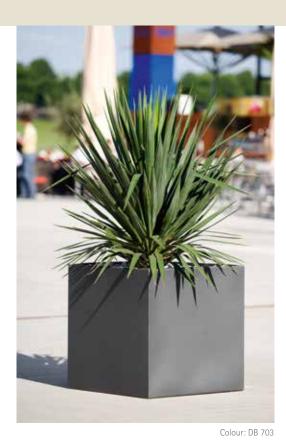

#### Finish

- · Stainless steel 1.4301
- Stainless steel 1.4301 with powder coating in standard RAL colours or DB 703
- Containers are also available without legs and with welded frames for chain suspension upon request
- $\cdot$  For details, see catalogue p. 2, price list or online-shop