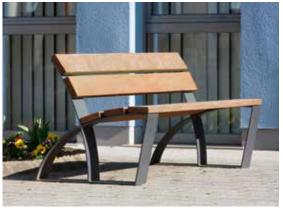

#### **Specifications**

Park bench with back rest made from 140 mm wide steel profiles to hold the wooden slats. The profiles are bent and closed at the footing. The wooden slats align with the frames.

#### Finish

- · Stainless steel 1.4301 pickled and smoothed, electropolished to customer's requirement (high-gloss) surcharge
- $\cdot$  Hot-dip galvanised steel ST37, powder coating in standard RAL colours or DB 703
- · Seating slats made from hardwood
- The following changes are possible for an extra price: colour and wooden surface
- $\cdot$  For details, see catalogue p. 2, price list or online-shop