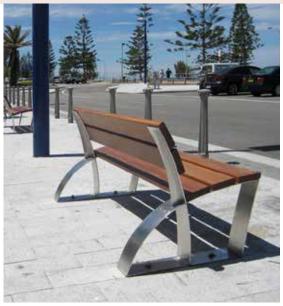

Project: Australia

Surface: stainless steel, Design: "hammer.runge design"

#### **Specifications**

Park bench with back rest made from 140 mm wide steel profiles to hold the wooden slats. The profiles are bent and closed at the footing. The wooden slats align with the frames.

#### Finish

- · Stainless steel 1.4301 pickled and smoothed, electropolished to customer's requirement (high-gloss) surcharge
- $\cdot$  Hot-dip galvanised steel ST37, powder coating in standard RAL colours or DB 703
- · Seating slats made from hardwood
- The following changes are possible for an extra price: colour and wooden surface
- $\cdot$  For details, see catalogue p. 2, price list or online-shop