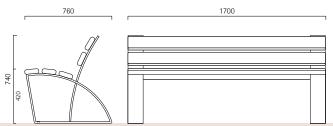

### Measurements

Width: 1700 mm Total height: 740 mm Total depth: 760 mm Seat height: 420 mm Weight: approx. 79 kg